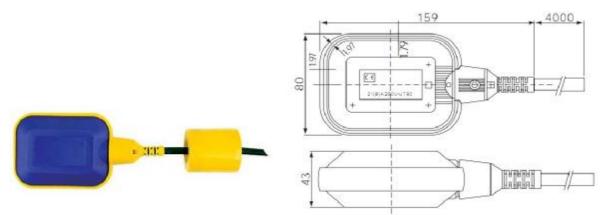

#### WLY-2

Item: WLY-2 Description: rectangle, blue ball Rated current: 10A Max. Temperature: 70°C Cable length: ≤20m Certification: CE CB SEMKO Widely used in sewage water, oil, acidic liquid, automatic fuel feed etc.