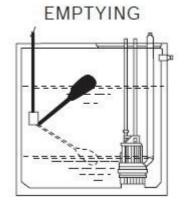

Choose wires: "Black" and "Brown"

The water level controller would switch on the pump when the container is full, and could cut off while it is empty.

-www.inter-elect.com-