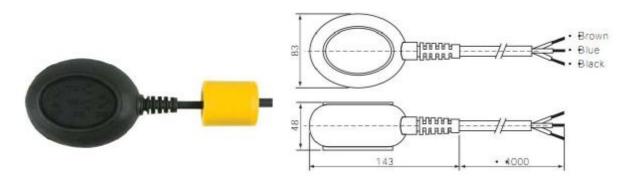

## WATER LEVEL CONTROLLER

WLY-5

Item: WLY-5 Description: ellipse, black ball Rated current: 10A Max. temperature: 70°C Cable length: ≤20m Certification: CE CB SEMKO Widely used in sewage water, oil, acidic liquid, automatic fuel feed etc.

### **Electrical connections**

Need to fill

Choose wires: "Black" and "Blue"

The water level controller would switch on the pump when the water level is down, and could cut off while the container is full of water. Need to drain

Choose wires: "Black" and "Brown"

The water level controller would switch on the pump when the container is full, and could cut off while it is empty.

-www.inter-elect.com-