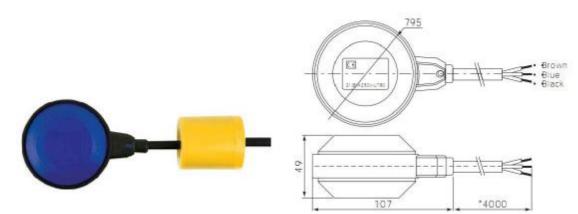

## WATER LEVEL CONTROLLER

WLY-5

Item: WLY-5 Description: ellipse, black ball Rated current: 10A Max. temperature: 70°C Cable length: ≤20m Certification: CE CB SEMKO Widely used in sewage water, oil, acidic liquid, automatic fuel feed etc.