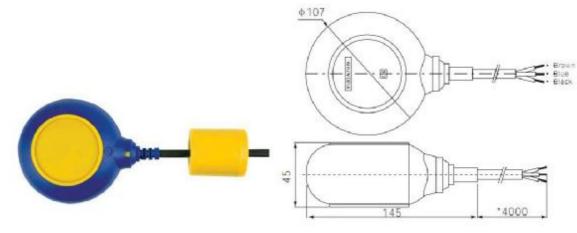

## WATER LEVEL CONTROLLER

WLY-3

Item: WLY-3 Description: large circular, blue and yellow ball Rated current: 10A Max. Temperature: 70°C Cable length: ≤20m Certification: CE CB SEMKO Widely used in sewage water, oil, acidic liquid, automatic fuel feed etc.