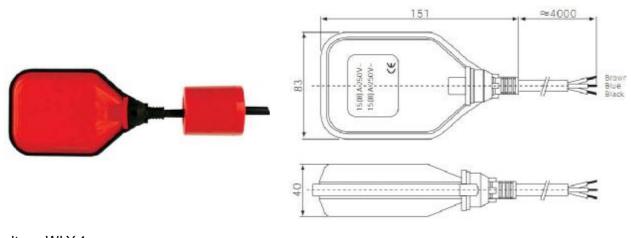

# WATER LEVEL CONTROLLER

WLY-1

Item: WLY-1 Description: trapezium, red ball Rated current: 10A Max. Temperature: 70°C Cable length: ≤20m Certification: CE CB SEMKO Widely used in sewage water, oil, acidic liquid, automatic fuel feed etc