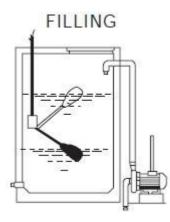

### **Electrical connections**

Need to fill

Choose wires: "Black" and "Blue"

The water level controller would switch on the pump when the water level is down, and could cut off while the container is full of water. Need to drain